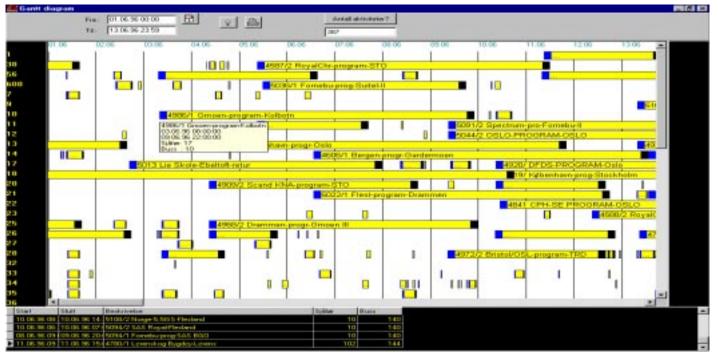

A graphic display of activities for a given period of time. Assignments can be moved freely between vehicles/drivers. Please note the "hint"-function that will display details of each assignment when chosen.