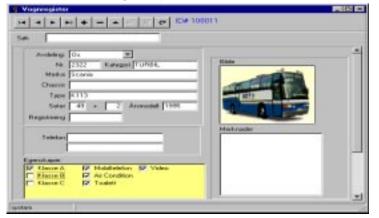

# Registration of coach information provides possibilities for additional information as shown on figure.

Example of tour assignment directly to printer (The figures are for the time beeing in norwegian)