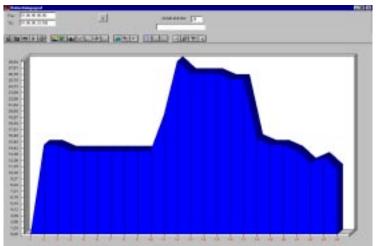

Work load profile which displays the maximum number of simultaneous assignments that can be handled within a given period of time.