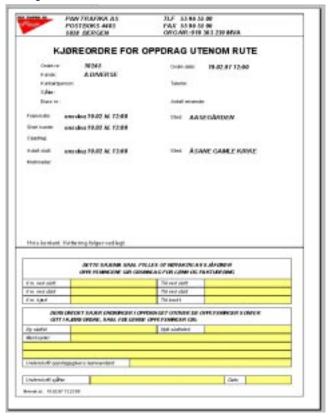

The registration page for orders is representative for the graphical design of the system.

The result? An entire new coach system: *DGTempus* - a 32 bits Windows product from DataGrafikk as.

# Registration of coach information provides possibilities for additional information as shown on figure.

Example of tour assignment directly to printer (The figures are for the time beeing in norwegian)